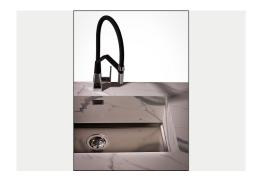

# Sink Phantom Base Gun Metal

Recommended for 12mm thickness

Kitchen Sinks

Code: 5554 046

#### **DETAILS**

| Coloring          | Gun Metal                                                                                                |
|-------------------|----------------------------------------------------------------------------------------------------------|
| Finish            | PVD                                                                                                      |
| Material          | AISI 304 stainless steel                                                                                 |
| Texture           | Brushed in line                                                                                          |
| Dimensions        | 430x430 mm for 12 mm thick sheets                                                                        |
| Standard fittings | Drain, Foster overflow and universal corrugated pipe (for installing different overflows), Boxed packing |
| Built-in hole     | View technical data sheet                                                                                |
| Bowl dimension    | 400x400mm                                                                                                |
| Number of bowls   | 1 bowl                                                                                                   |

| Waste fitting                   | 3,5" drain                                                                                                                                                                                                                                                                                                                                     |
|---------------------------------|------------------------------------------------------------------------------------------------------------------------------------------------------------------------------------------------------------------------------------------------------------------------------------------------------------------------------------------------|
| FEATURES                        |                                                                                                                                                                                                                                                                                                                                                |
| Gun Metal                       | The Gun Metal finish is obtained by treating steel with a physical process called PVD (Phisical Vacuum Deposition) which deposits particles of noble metals on the surface. The result is a unique and refined aesthetic effect, and an improvement of the mechanical properties of the steel which is more resistant to impact and scratches. |
| PHANTOM BASE - 12 mm            | The Phantom BASE sink's bottoms are specifically engineered to be coupled with sinks made out of slabs. The perimetric trough makes for a simple and perfect installation. This version of Phantom BASE is meant for slabs of 12mm thickness.                                                                                                  |
| PHANTOM BASE WITHOUT<br>WELDING | The steel bottom Phantom BASE solves the problem of water draining of slab sinks, because the slope built into the moulded bottom ensures perfect draining. The radius and sloped profile of Phantom BASE guarantee great practicality and hygiene in everyday cleaning.                                                                       |
| High thickness                  | Imm thick steel. A significant thickness, which guarantees the maximum sturdiness and durability.                                                                                                                                                                                                                                              |
| Small radius                    | Bowls with squared shapes with a modern design and an increased capacity, for a minimal aesthetics connected with an extreme practicity.                                                                                                                                                                                                       |
|                                 |                                                                                                                                                                                                                                                                                                                                                |