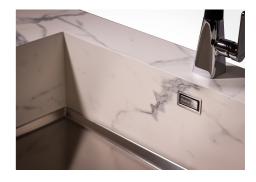

The overflow is always a security on the Foster sinks that prevents the overflow of water in case

of oversights. The perimeter drain solution improves aesthetics thanks to its square and

## **TECHNICAL DATA**

Perimetral overflow

essential shape.

# Foster ==

DETTAGLIO PER TROPPO PIENO / OVERFLOW DETAILS