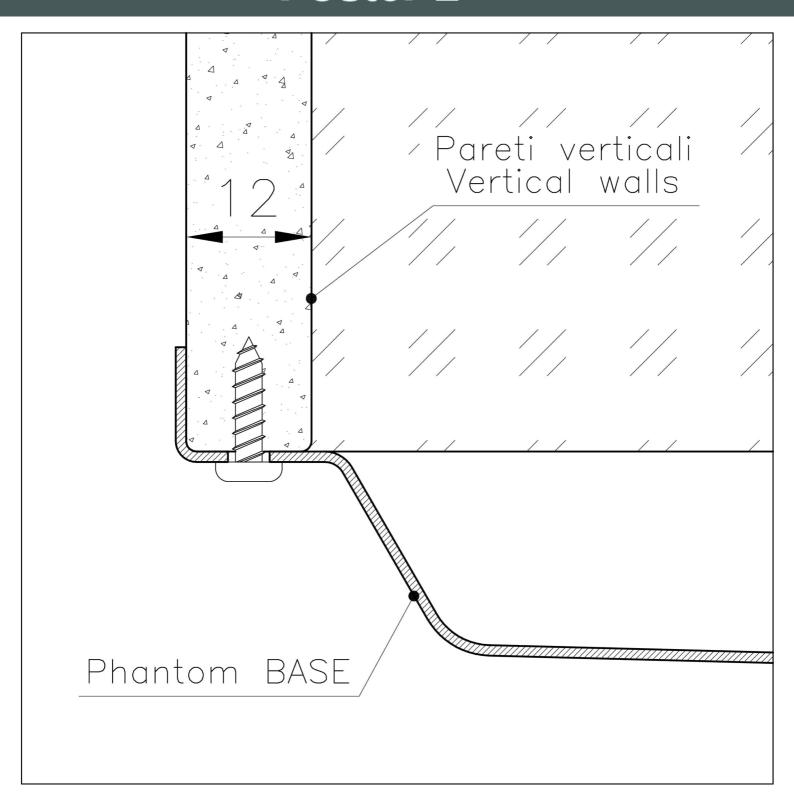

| Waste fitting                   | 3,5" drain                                                                                                                                                                                                                                                                                                                                     |
|---------------------------------|------------------------------------------------------------------------------------------------------------------------------------------------------------------------------------------------------------------------------------------------------------------------------------------------------------------------------------------------|
| FEATURES                        |                                                                                                                                                                                                                                                                                                                                                |
| Gun Metal                       | The Gun Metal finish is obtained by treating steel with a physical process called PVD (Phisical Vacuum Deposition) which deposits particles of noble metals on the surface. The result is a unique and refined aesthetic effect, and an improvement of the mechanical properties of the steel which is more resistant to impact and scratches. |
| PHANTOM BASE - 12 mm            | The Phantom BASE sink's bottoms are specifically engineered to be coupled with sinks made out of slabs. The perimetric trough makes for a simple and perfect installation. This version of Phantom BASE is meant for slabs of 12mm thickness.                                                                                                  |
| PHANTOM BASE WITHOUT<br>WELDING | The steel bottom Phantom BASE solves the problem of water draining of slab sinks, because the slope built into the moulded bottom ensures perfect draining. The radius and sloped profile of Phantom BASE guarantee great practicality and hygiene in everyday cleaning.                                                                       |
| High thickness                  | Imm thick steel. A significant thickness, which guarantees the maximum sturdiness and durability.                                                                                                                                                                                                                                              |
| Small radius                    | Bowls with squared shapes with a modern design and an increased capacity, for a minimal aesthetics connected with an extreme practicity.                                                                                                                                                                                                       |
|                                 |                                                                                                                                                                                                                                                                                                                                                |