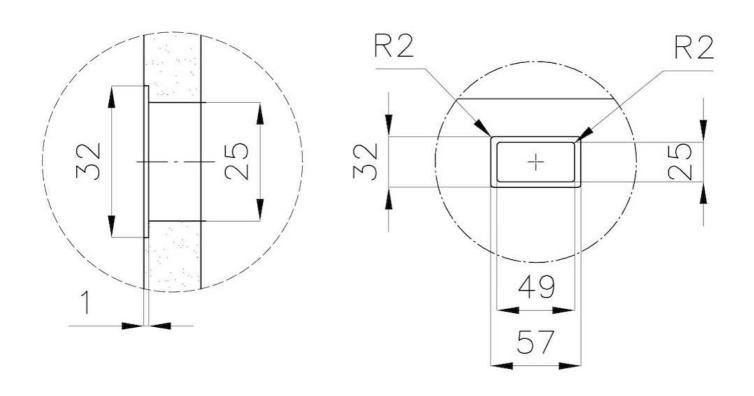

The overflow is always a security on the Foster sinks that prevents the overflow of water in case

of oversights. The perimeter drain solution improves aesthetics thanks to its square and

## **TECHNICAL DATA**

Perimetral overflow

essential shape.