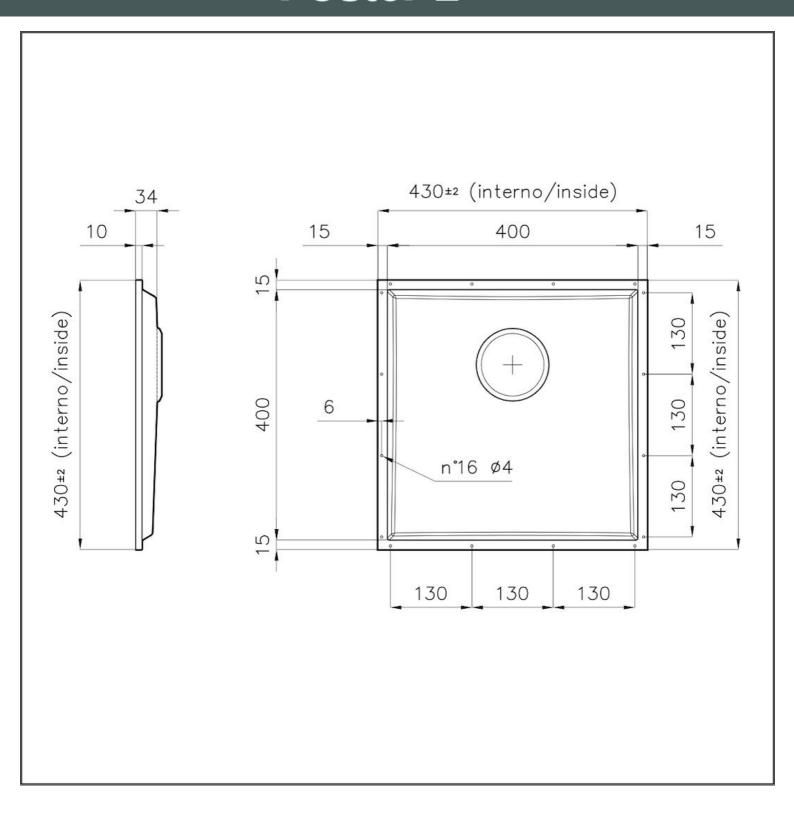

#### **DETAILS**

| Coloring          | Gun Metal                                                                                                |
|-------------------|----------------------------------------------------------------------------------------------------------|
| Finish            | PVD                                                                                                      |
| Material          | AISI 304 stainless steel                                                                                 |
| Texture           | Brushed in line                                                                                          |
| Dimensions        | 430x430 mm for 12 mm thick sheets                                                                        |
| Standard fittings | Drain, Foster overflow and universal corrugated pipe (for installing different overflows), Boxed packing |
| Built-in hole     | View technical data sheet                                                                                |
| Bowl dimension    | 400x400mm                                                                                                |
| Number of bowls   | 1 bowl                                                                                                   |

| Waste fitting                   | 3,5" drain                                                                                                                                                                                                                                                                                                                                     |
|---------------------------------|------------------------------------------------------------------------------------------------------------------------------------------------------------------------------------------------------------------------------------------------------------------------------------------------------------------------------------------------|
| FEATURES                        |                                                                                                                                                                                                                                                                                                                                                |
| Gun Metal                       | The Gun Metal finish is obtained by treating steel with a physical process called PVD (Phisical Vacuum Deposition) which deposits particles of noble metals on the surface. The result is a unique and refined aesthetic effect, and an improvement of the mechanical properties of the steel which is more resistant to impact and scratches. |
| PHANTOM BASE - 12 mm            | The Phantom BASE sink's bottoms are specifically engineered to be coupled with sinks made out of slabs. The perimetric trough makes for a simple and perfect installation. This version of Phantom BASE is meant for slabs of 12mm thickness.                                                                                                  |
| PHANTOM BASE WITHOUT<br>WELDING | The steel bottom Phantom BASE solves the problem of water draining of slab sinks, because the slope built into the moulded bottom ensures perfect draining. The radius and sloped profile of Phantom BASE guarantee great practicality and hygiene in everyday cleaning.                                                                       |
| High thickness                  | Imm thick steel. A significant thickness, which guarantees the maximum sturdiness and durability.                                                                                                                                                                                                                                              |
| Small radius                    | Bowls with squared shapes with a modern design and an increased capacity, for a minimal aesthetics connected with an extreme practicity.                                                                                                                                                                                                       |
|                                 |                                                                                                                                                                                                                                                                                                                                                |