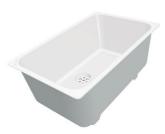

# Sink Phantom Base Gun Metal

Recommended for 12mm thickness

Kitchen Sinks

Code: 5554 046

#### **DETAILS**

| Coloring          | Gun Metal                                                                                                |
|-------------------|----------------------------------------------------------------------------------------------------------|
| Finish            | PVD                                                                                                      |
| Material          | AISI 304 stainless steel                                                                                 |
| Texture           | Brushed in line                                                                                          |
| Dimensions        | 430x430 mm for 12 mm thick sheets                                                                        |
| Standard fittings | Drain, Foster overflow and universal corrugated pipe (for installing different overflows), Boxed packing |
| Built-in hole     | View technical data sheet                                                                                |
| Bowl dimension    | 400x400mm                                                                                                |
| Number of bowls   | 1 bowl                                                                                                   |