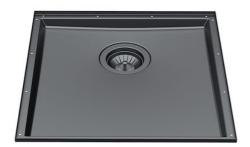

# Sink Phantom Base Gun Metal

Recommended for 12mm thickness

Kitchen Sinks

Code: 5554 046

#### **DETAILS**

| Coloring          | Gun Metal                                                                                                |
|-------------------|----------------------------------------------------------------------------------------------------------|
| Finish            | PVD                                                                                                      |
| Material          | AISI 304 stainless steel                                                                                 |
| Texture           | Brushed in line                                                                                          |
| Dimensions        | 430x430 mm for 12 mm thick sheets                                                                        |
| Standard fittings | Drain, Foster overflow and universal corrugated pipe (for installing different overflows), Boxed packing |
| Built-in hole     | View technical data sheet                                                                                |
| Bowl dimension    | 400x400mm                                                                                                |
| Number of bowls   | 1 bowl                                                                                                   |