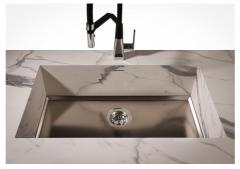

# Sink Phantom Base Gun Metal

Recommended for 12mm thickness

Kitchen Sinks

Code: 5554 046

#### **DETAILS**

| Coloring          | Gun Metal                                                                                                |
|-------------------|----------------------------------------------------------------------------------------------------------|
| Finish            | PVD                                                                                                      |
| Material          | AISI 304 stainless steel                                                                                 |
| Texture           | Brushed in line                                                                                          |
| Dimensions        | 430x430 mm for 12 mm thick sheets                                                                        |
| Standard fittings | Drain, Foster overflow and universal corrugated pipe (for installing different overflows), Boxed packing |
| Built-in hole     | View technical data sheet                                                                                |
| Bowl dimension    | 400x400mm                                                                                                |
| Number of bowls   | 1 bowl                                                                                                   |

| Waste fitting                   | 3,5" drain                                                                                                                                                                                                                                                                                                                                     |
|---------------------------------|------------------------------------------------------------------------------------------------------------------------------------------------------------------------------------------------------------------------------------------------------------------------------------------------------------------------------------------------|
| FEATURES                        |                                                                                                                                                                                                                                                                                                                                                |
| Gun Metal                       | The Gun Metal finish is obtained by treating steel with a physical process called PVD (Phisical Vacuum Deposition) which deposits particles of noble metals on the surface. The result is a unique and refined aesthetic effect, and an improvement of the mechanical properties of the steel which is more resistant to impact and scratches. |
| PHANTOM BASE - 12 mm            | The Phantom BASE sink's bottoms are specifically engineered to be coupled with sinks made out of slabs. The perimetric trough makes for a simple and perfect installation. This version of Phantom BASE is meant for slabs of 12mm thickness.                                                                                                  |
| PHANTOM BASE WITHOUT<br>WELDING | The steel bottom Phantom BASE solves the problem of water draining of slab sinks, because the slope built into the moulded bottom ensures perfect draining. The radius and sloped profile of Phantom BASE guarantee great practicality and hygiene in everyday cleaning.                                                                       |
| High thickness                  | Imm thick steel. A significant thickness, which guarantees the maximum sturdiness and durability.                                                                                                                                                                                                                                              |
| Small radius                    | Bowls with squared shapes with a modern design and an increased capacity, for a minimal aesthetics connected with an extreme practicity.                                                                                                                                                                                                       |
|                                 |                                                                                                                                                                                                                                                                                                                                                |